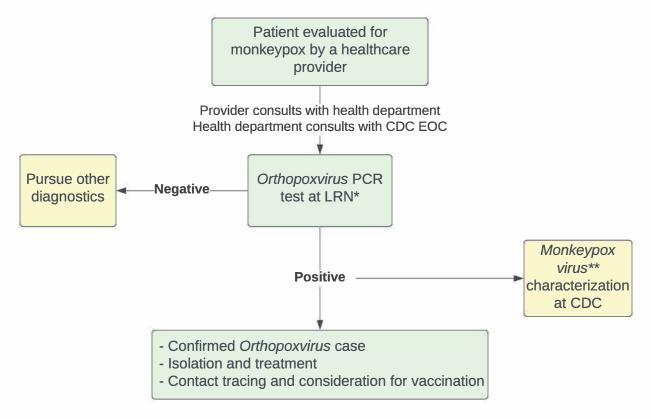

## **Laboratory Process for Monkeypox Virus Testing**

\*PCR - polymerase chain reaction; LRN - Laboratory response network (66 public health labs, 8 Dept. of Defense labs perform orthopoxvirus testing; these are part of a larger network of 110 laboratories);

EOC - Emergency Operations Center

\*\*Monkeypox is a member of the orthopox group of viruses.

**Important Links and Contacts** | Information for Laboratory Personnel | Preparation and Collection of Specimens Emergency Operations Center: 770.488.7100 (Available 24/7) | LRN contact: Use the 'Contact Us' feature on the LRN website, Or LRN@cdc.gov